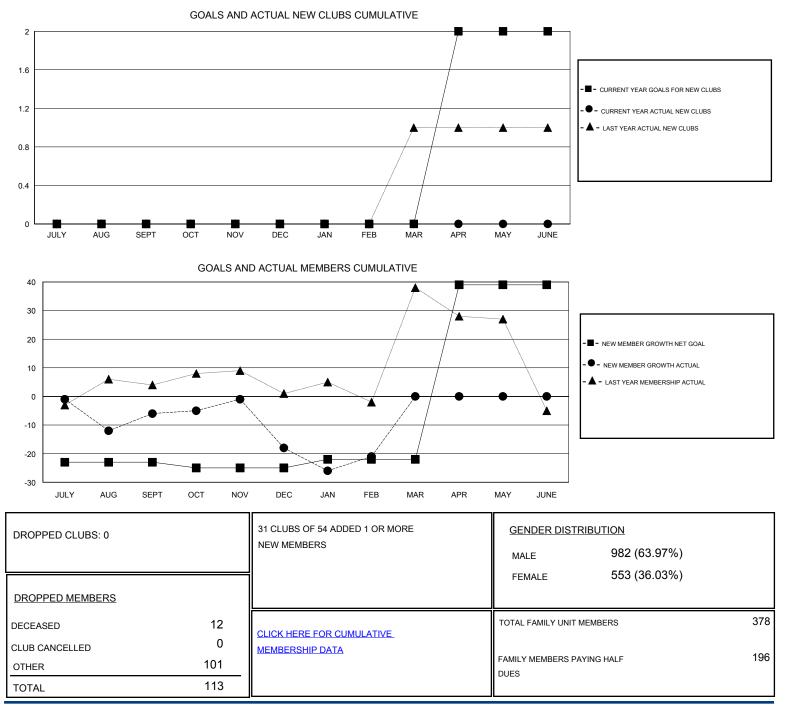

## LOCATION NEW YORK

GMT CA Clubs Members RESULTS FOR 2016-2017 RESULTS FOR 2016-2017 NEW CLUB GOAL NEW CLUBS DROPPED CLUBS NEW MEMBER GROWTH NEW MEMBER DROPPED QUARTER QUARTER NET GOAL (not reinstated GROWTH ACTUAL (not MEMBERS ACTUAL or transfers) reinstated or transfers) (including transfers) 0 0 0 -23 35 41 JULY/AUG/SEPT JULY/AUG/SEPT 0 0 0 -2 41 53 OCT/NOV/DEC OCT/NOV/DEC 0 0 0 3 16 19 JAN/FEB/MAR JAN/FEB/MAR 2 0 0 0 APR/MAY/JUNE 61 0 APR/MAY/JUNE